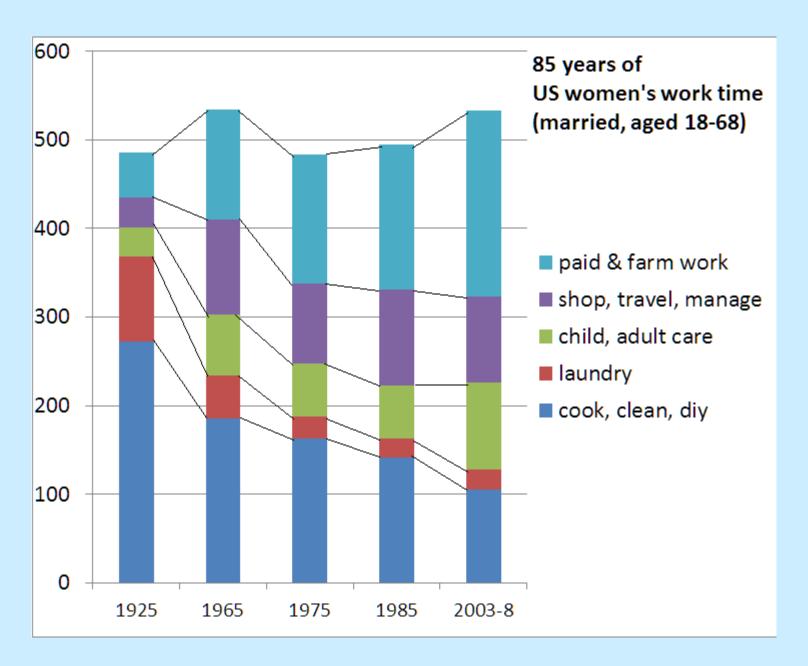

### 1930 US Federal Census template

| State      |                             |                                                                               | 0                                                     |            | _                                       |      |                                             |                              |                                               | 1930                                                                                  | ) U            | nited                                                       | IS                   | tat                                 | es                                  | Fe                                  | ed            | er         | al | C             | eı       | ns                | us                                            | ;                                              |                       |    |      |                                                                                                                                                                                                                   |      | District: |             |
|------------|-----------------------------|-------------------------------------------------------------------------------|-------------------------------------------------------|------------|-----------------------------------------|------|---------------------------------------------|------------------------------|-----------------------------------------------|---------------------------------------------------------------------------------------|----------------|-------------------------------------------------------------|----------------------|-------------------------------------|-------------------------------------|-------------------------------------|---------------|------------|----|---------------|----------|-------------------|-----------------------------------------------|------------------------------------------------|-----------------------|----|------|-------------------------------------------------------------------------------------------------------------------------------------------------------------------------------------------------------------------|------|-----------|-------------|
| City,      | , to w                      | nship:                                                                        | -                                                     |            | _                                       |      |                                             |                              | _                                             |                                                                                       |                | Call Num                                                    | ber/                 |                                     |                                     |                                     | _             | _          | -  | _             | _        | _                 |                                               |                                                |                       | En |      |                                                                                                                                                                                                                   |      |           |             |
| Une number | Smet, average,<br>road etc. | House number (in others or towns)                                             | Number of dwelling A<br>housein order of visibilities |            |                                         |      | Enter surra<br>and                          | me finst, t<br>I middle in   | place<br>s in this<br>hen the g<br>titlet, Fa | 11, 1930. On 8                                                                        | Relation       | LATION<br>tionship of<br>person to<br>pead of the<br>family | Home owned or rented | Value of home, Howmed, or if reated |                                     | Does this family<br>live on a farm? | ×             | Colororace |    | П             | $\top$   | collegeany time   |                                               |                                                |                       |    |      | PLACE OF BIRTH  of each person and parents of each person examenated. It is taken, give the State or Territory, if of foreign birth, give Ath. See Instructions for additional entries required for calcountries. |      |           |             |
|            | 1                           | 2                                                                             | 1                                                     | 4          | L                                       |      |                                             | 5                            |                                               |                                                                                       |                | 6                                                           | 7                    |                                     | 9                                   | 10                                  | 11            | 12         | 13 | 14            | 15       | 16                | 17                                            | ·                                              | PERSON<br>10          |    |      | FAT HES                                                                                                                                                                                                           | t    | A         | OTHER<br>20 |
|            |                             |                                                                               |                                                       |            |                                         |      |                                             |                              |                                               |                                                                                       |                |                                                             |                      |                                     |                                     |                                     |               |            |    |               |          |                   |                                               |                                                |                       |    |      |                                                                                                                                                                                                                   |      |           |             |
| Unenumber  | Lang                        | MOTHER<br>LANGUA<br>guage spole<br>norm before<br>ming to the<br>nited States | SE) OFF                                               | (Far of Do | CODE<br>floruse<br>not write<br>a colum | only | Wear of termi gradi on<br>CLI mothed States | NSHIP<br>Biggs of page and a | Whether able to speak<br>English              | OCCUPATION<br>Trade, profession, or pu<br>kind of work, as spi<br>spilesman, riveler, | N<br>articular | IND<br>Industry o<br>cottonnill, d<br>shipyard, pu          | USTRY                | W. 34                               | COI<br>(For off<br>on<br>Unit<br>th | on use<br>y<br>not<br>te            | Gassel Worker | When       |    | number        | <u>_</u> | What<br>u<br>nava | S milita<br>forces n<br>or any wa<br>expediti | ran of the<br>ryor<br>sobilized<br>er or<br>on | No offarm<br>schedule | NO | TES: |                                                                                                                                                                                                                   |      |           |             |
|            |                             | 21                                                                            |                                                       | PMT<br>A   | Country                                 | С    | 22                                          | 23                           | 24                                            | z                                                                                     |                |                                                             | 26                   |                                     | colu                                |                                     | 27            | No<br>28   | -  | apioyed<br>29 | +        | No<br>30          | •                                             | spedition<br>3                                 | 12                    |    |      |                                                                                                                                                                                                                   |      |           |             |
|            |                             |                                                                               |                                                       |            |                                         |      |                                             |                              |                                               |                                                                                       |                |                                                             |                      |                                     |                                     |                                     |               |            |    |               |          |                   |                                               |                                                |                       |    |      |                                                                                                                                                                                                                   |      |           |             |
| $\exists$  |                             |                                                                               |                                                       |            |                                         |      |                                             |                              |                                               |                                                                                       |                |                                                             |                      |                                     |                                     |                                     |               |            |    |               |          |                   |                                               |                                                |                       |    |      |                                                                                                                                                                                                                   | ance | estry     | .com        |

#### DEPARTMENT OF COMMERCE—BUREAU OF THE CENSUS FIFTEENTH CENSUS OF THE UNITED STATES: 1930

ration District No. 50-4

POPULATION SCHEDULE

Stanislaus Township or other division of county. Carles town ship of the town of the ship of Institution.
Court name of institution, if way, and inclinate the lane on which the nation we made. No institution is the one of institution, if way, and inclinate the lane on which the nation was made. No institution is a lane of institution in the court of institution is a lane of institution.

| П    | PLACE   | OF ABO                                                  | DDE          | NAME                                                        |                                    |                                             | 1        | HOME DA        | ATA    | PERSONA | L DESCRIPT | TION EDUCATIO                          |                                                       | PLACE OF BIRTH               |                                                                                          | MOTHER TONG                                                         | UE (OF | NATIVE<br>N BORN                      | ст   | ZENSHIP, ET | rc.              | OCCUPA                                                                                                                                                                                                                                                                                                                                                                                                                                                                                                                                                                                                                                                                                                                                                                                                                                                                                                                                                                                                                                                                                                                                                                                                                                                                                                                                                                                                                                                                                                                                                                                                                                                                                                                                                                                                                                                                                                                                                                                                                                                                                                                         | ATION AND INDUSTR                                                                     | RY .                                               |           | EMPLOYMENT                                               | VETERAN   | NS      | Т    |
|------|---------|---------------------------------------------------------|--------------|-------------------------------------------------------------|------------------------------------|---------------------------------------------|----------|----------------|--------|---------|------------|----------------------------------------|-------------------------------------------------------|------------------------------|------------------------------------------------------------------------------------------|---------------------------------------------------------------------|--------|---------------------------------------|------|-------------|------------------|--------------------------------------------------------------------------------------------------------------------------------------------------------------------------------------------------------------------------------------------------------------------------------------------------------------------------------------------------------------------------------------------------------------------------------------------------------------------------------------------------------------------------------------------------------------------------------------------------------------------------------------------------------------------------------------------------------------------------------------------------------------------------------------------------------------------------------------------------------------------------------------------------------------------------------------------------------------------------------------------------------------------------------------------------------------------------------------------------------------------------------------------------------------------------------------------------------------------------------------------------------------------------------------------------------------------------------------------------------------------------------------------------------------------------------------------------------------------------------------------------------------------------------------------------------------------------------------------------------------------------------------------------------------------------------------------------------------------------------------------------------------------------------------------------------------------------------------------------------------------------------------------------------------------------------------------------------------------------------------------------------------------------------------------------------------------------------------------------------------------------------|---------------------------------------------------------------------------------------|----------------------------------------------------|-----------|----------------------------------------------------------|-----------|---------|------|
| 1 5  |         | Num-<br>ber of                                          | Name:        | of each person whose plan<br>April 1, 1930, was in          | ce of abode on<br>this family      | RELATION Relationship of                    | :        | 14.            | h      | 1       | 1. 8       | E. 110 14                              | Place of birth of each per<br>the United States, give | son enumerated and of his    | or her parents. If born in<br>oreign birth, give country in<br>one.) Distinguish Canada- |                                                                     | I      | CODE                                  | 5.1  | 1.1         |                  | оссиратиом                                                                                                                                                                                                                                                                                                                                                                                                                                                                                                                                                                                                                                                                                                                                                                                                                                                                                                                                                                                                                                                                                                                                                                                                                                                                                                                                                                                                                                                                                                                                                                                                                                                                                                                                                                                                                                                                                                                                                                                                                                                                                                                     | INDUSTRY                                                                              | CODE                                               | 1         | of work yeaterda<br>for the last rego<br>for working day | orm of U. | T Es    |      |
|      | Reco    | Number of dwell- or lag have in in order of rep- indian | family<br>in | Enter ourname first, then the                               | gives name and                     | this person to<br>the head of the<br>family | 1        |                | . 3    | 1 20    | the the    | # 11 1 1 1 1 1 1 1 1 1 1 1 1 1 1 1 1 1 | which birthplace is no<br>French from Canada-E        | w situated. (See Instruction | from Northern Ireland                                                                    | Language spoken<br>in home before<br>coming to the<br>United States | Do U   | fice use onl<br>not write<br>culpmos) | 7 15 |             | 71               | e, protession, or particular<br>ad of work, as apinner,<br>termen, riveter, teach-                                                                                                                                                                                                                                                                                                                                                                                                                                                                                                                                                                                                                                                                                                                                                                                                                                                                                                                                                                                                                                                                                                                                                                                                                                                                                                                                                                                                                                                                                                                                                                                                                                                                                                                                                                                                                                                                                                                                                                                                                                             | Industry or business, as co-<br>tion mill, dry-goods stor-<br>chippard, public school | (For office use enly. Le not write in this column) | 1         | You If not, lies                                         | - 1       |         | 1    |
|      | i terms | of tie-                                                 | of via-      | Include every person living on Ap<br>children bern since Ap | igeff 1, 7990. Omit<br>pil 1, 1000 | family                                      | 11"      |                | 4 11   | olor    | A Par      | A 141 5                                | PERSON                                                | PATHER                       | MOTHER                                                                                   | United States                                                       |        | Cary   2                              | 11   |             | 1   =            | leeman, riveter, teach-<br>, etc.                                                                                                                                                                                                                                                                                                                                                                                                                                                                                                                                                                                                                                                                                                                                                                                                                                                                                                                                                                                                                                                                                                                                                                                                                                                                                                                                                                                                                                                                                                                                                                                                                                                                                                                                                                                                                                                                                                                                                                                                                                                                                              | shipperd, public school<br>atc.                                                       | in this column)                                    | 1         | Yes aumber or Unem. No Deckedule                         | 1 2       | E       |      |
| L    |         |                                                         | 4            |                                                             |                                    | 4                                           | 1        |                | 9 10   | 11 19   | 18 14      | 15 16 17                               | 18                                                    |                              | 20                                                                                       | 21                                                                  |        |                                       |      | 20 1        |                  | 45                                                                                                                                                                                                                                                                                                                                                                                                                                                                                                                                                                                                                                                                                                                                                                                                                                                                                                                                                                                                                                                                                                                                                                                                                                                                                                                                                                                                                                                                                                                                                                                                                                                                                                                                                                                                                                                                                                                                                                                                                                                                                                                             |                                                                                       | D                                                  | 87        |                                                          | 20 31     | n 20    | 1    |
| 51   |         | 170                                                     | 170          | m                                                           | iarie                              | Wife- H                                     |          |                | Ches   | # w     | 19 M       | 16 Heart                               | California                                            | agnus Salands                | California                                                                               |                                                                     | 95     | Y2 /                                  | ,    | u           | 10               | one                                                                                                                                                                                                                                                                                                                                                                                                                                                                                                                                                                                                                                                                                                                                                                                                                                                                                                                                                                                                                                                                                                                                                                                                                                                                                                                                                                                                                                                                                                                                                                                                                                                                                                                                                                                                                                                                                                                                                                                                                                                                                                                            |                                                                                       |                                                    |           |                                                          |           | T       | 51   |
| 52   |         |                                                         | 1            |                                                             | tanley                             | Sm                                          |          |                | X      | MW      | B6 5       | De                                     | Caldonnia                                             | California                   | California                                                                               |                                                                     | 98     |                                       |      | 1           |                  | me                                                                                                                                                                                                                                                                                                                                                                                                                                                                                                                                                                                                                                                                                                                                                                                                                                                                                                                                                                                                                                                                                                                                                                                                                                                                                                                                                                                                                                                                                                                                                                                                                                                                                                                                                                                                                                                                                                                                                                                                                                                                                                                             |                                                                                       |                                                    |           |                                                          |           |         | 52   |
| 53   |         | 17:                                                     | 171          |                                                             | Min                                | Hend                                        | 0        | 1              | RIVE   | MW      | ho M       | an Do Tur                              |                                                       | Burmanu                      | elerom amu                                                                               | Herman                                                              | 15     | 10 1                                  | 158  | o Da Vi     | 0 0              | niny                                                                                                                                                                                                                                                                                                                                                                                                                                                                                                                                                                                                                                                                                                                                                                                                                                                                                                                                                                                                                                                                                                                                                                                                                                                                                                                                                                                                                                                                                                                                                                                                                                                                                                                                                                                                                                                                                                                                                                                                                                                                                                                           | Duiny                                                                                 | WW                                                 | 0         | uko                                                      | Do        | 124     | 53   |
| 54   |         |                                                         |              | ი.                                                          |                                    | Will -H                                     |          |                | 'x     | F w     |            | 26 Do Veo                              |                                                       | allumois                     | geemois                                                                                  |                                                                     | 95     |                                       |      | 1,11        |                  | one.                                                                                                                                                                                                                                                                                                                                                                                                                                                                                                                                                                                                                                                                                                                                                                                                                                                                                                                                                                                                                                                                                                                                                                                                                                                                                                                                                                                                                                                                                                                                                                                                                                                                                                                                                                                                                                                                                                                                                                                                                                                                                                                           | 1                                                                                     |                                                    |           |                                                          |           |         | 54   |
| 55   |         | 172                                                     | 172          | Dipour, and                                                 |                                    | Head                                        | 0        |                | מעו    |         |            | 25 No 14                               | Surmany                                               | Summany                      | Burmany                                                                                  | Serman                                                              | 15     | 13                                    | 1117 |             |                  | umer                                                                                                                                                                                                                                                                                                                                                                                                                                                                                                                                                                                                                                                                                                                                                                                                                                                                                                                                                                                                                                                                                                                                                                                                                                                                                                                                                                                                                                                                                                                                                                                                                                                                                                                                                                                                                                                                                                                                                                                                                                                                                                                           | may time                                                                              | VVVV                                               | 0         | ues                                                      | n.        | 125     | 5 55 |
| 56   |         |                                                         |              |                                                             | manda                              | Wile                                        |          |                | X      |         |            | as no he                               |                                                       | Sweden                       | Sweden                                                                                   | Surdiah                                                             | 06     | 06 }                                  | 189  |             | n                |                                                                                                                                                                                                                                                                                                                                                                                                                                                                                                                                                                                                                                                                                                                                                                                                                                                                                                                                                                                                                                                                                                                                                                                                                                                                                                                                                                                                                                                                                                                                                                                                                                                                                                                                                                                                                                                                                                                                                                                                                                                                                                                                | 0                                                                                     |                                                    |           | ,                                                        |           |         | 56   |
| 57   |         |                                                         |              |                                                             |                                    | Daughter                                    |          |                | X      |         | 20 5       |                                        |                                                       | Germany                      | Sweden                                                                                   |                                                                     | 90     | 10                                    | ,    |             | n                | 21751-21                                                                                                                                                                                                                                                                                                                                                                                                                                                                                                                                                                                                                                                                                                                                                                                                                                                                                                                                                                                                                                                                                                                                                                                                                                                                                                                                                                                                                                                                                                                                                                                                                                                                                                                                                                                                                                                                                                                                                                                                                                                                                                                       |                                                                                       |                                                    |           |                                                          |           |         | 57   |
| 58   |         |                                                         |              |                                                             |                                    | Son                                         |          |                | X      | MW      | 18 5       | no vie                                 |                                                       | germ any                     | Sweden                                                                                   |                                                                     | 98     |                                       | ,    | l iii       |                  | bour                                                                                                                                                                                                                                                                                                                                                                                                                                                                                                                                                                                                                                                                                                                                                                                                                                                                                                                                                                                                                                                                                                                                                                                                                                                                                                                                                                                                                                                                                                                                                                                                                                                                                                                                                                                                                                                                                                                                                                                                                                                                                                                           | Gent Zarow                                                                            | VIVV                                               |           | 40                                                       |           |         | 58   |
| 59   |         |                                                         |              |                                                             | nmam                               | Sm                                          |          |                | X      | MW      | 11 5       |                                        |                                                       | Sumany                       | Sweden                                                                                   |                                                                     | 90     | 13 0                                  |      | 1           | 10/20            |                                                                                                                                                                                                                                                                                                                                                                                                                                                                                                                                                                                                                                                                                                                                                                                                                                                                                                                                                                                                                                                                                                                                                                                                                                                                                                                                                                                                                                                                                                                                                                                                                                                                                                                                                                                                                                                                                                                                                                                                                                                                                                                                |                                                                                       |                                                    |           | •                                                        |           |         | 59   |
| 60   |         |                                                         |              |                                                             |                                    | Daughter                                    |          |                | Y      | FW      | 15 5       |                                        |                                                       | Germany                      | Sweden                                                                                   |                                                                     |        | 100                                   |      |             | n                |                                                                                                                                                                                                                                                                                                                                                                                                                                                                                                                                                                                                                                                                                                                                                                                                                                                                                                                                                                                                                                                                                                                                                                                                                                                                                                                                                                                                                                                                                                                                                                                                                                                                                                                                                                                                                                                                                                                                                                                                                                                                                                                                |                                                                                       | -                                                  |           |                                                          |           |         | 60   |
| 61   |         |                                                         |              |                                                             |                                    | Son                                         |          |                | 1 2    |         | 10 5       | المن المن                              |                                                       | Surmany                      | Sweden                                                                                   |                                                                     | 78     | 100                                   |      | 1 1         |                  | m.                                                                                                                                                                                                                                                                                                                                                                                                                                                                                                                                                                                                                                                                                                                                                                                                                                                                                                                                                                                                                                                                                                                                                                                                                                                                                                                                                                                                                                                                                                                                                                                                                                                                                                                                                                                                                                                                                                                                                                                                                                                                                                                             |                                                                                       |                                                    |           |                                                          |           |         | 61   |
| 62   |         |                                                         |              |                                                             | lent                               | Sm                                          |          |                | X      |         | 9 5        |                                        | California                                            | Sermany                      | Sweden                                                                                   |                                                                     | 90     | 15 0                                  |      | 1           |                  | one                                                                                                                                                                                                                                                                                                                                                                                                                                                                                                                                                                                                                                                                                                                                                                                                                                                                                                                                                                                                                                                                                                                                                                                                                                                                                                                                                                                                                                                                                                                                                                                                                                                                                                                                                                                                                                                                                                                                                                                                                                                                                                                            | •                                                                                     | 1                                                  |           |                                                          |           |         | 62   |
| 63   |         | 172                                                     | 173          | Servitt as                                                  |                                    | Head                                        | 0        | - 6            | R yes  |         |            | as no ye                               |                                                       | England                      | England                                                                                  | English                                                             | 00     | 00 1                                  | 100  | na h        |                  |                                                                                                                                                                                                                                                                                                                                                                                                                                                                                                                                                                                                                                                                                                                                                                                                                                                                                                                                                                                                                                                                                                                                                                                                                                                                                                                                                                                                                                                                                                                                                                                                                                                                                                                                                                                                                                                                                                                                                                                                                                                                                                                                | Condensar                                                                             | 1112                                               | wh        | lien                                                     | no        | 126     | 63   |
| 64   |         |                                                         | 17           |                                                             |                                    | Will H                                      |          |                | X      | E W     | -3 N       | 30 10 140                              |                                                       | Jennessee                    | missoure                                                                                 | ongusic                                                             | 66     | -                                     | 1    |             |                  | me                                                                                                                                                                                                                                                                                                                                                                                                                                                                                                                                                                                                                                                                                                                                                                                                                                                                                                                                                                                                                                                                                                                                                                                                                                                                                                                                                                                                                                                                                                                                                                                                                                                                                                                                                                                                                                                                                                                                                                                                                                                                                                                             | Car Laboration                                                                        | 1111                                               | -         | 400                                                      | 1,10      | 1.00    | 64   |
| 65   | 8       | 1                                                       | "            |                                                             |                                    | المالية المالية                             |          |                | X      |         |            | To Use                                 |                                                       | Jennesse                     | Missouri                                                                                 |                                                                     | 60     |                                       |      |             | C as             |                                                                                                                                                                                                                                                                                                                                                                                                                                                                                                                                                                                                                                                                                                                                                                                                                                                                                                                                                                                                                                                                                                                                                                                                                                                                                                                                                                                                                                                                                                                                                                                                                                                                                                                                                                                                                                                                                                                                                                                                                                                                                                                                |                                                                                       |                                                    |           |                                                          |           | $\top$  | 65   |
| 66   | 3       | 1.74                                                    | 174          |                                                             | Power                              | Head                                        | 0        | ٠,             | R Luc  | - W     |            | 25 Upo Upo                             |                                                       | Kentucku                     |                                                                                          |                                                                     | 61     | -                                     | 1    |             |                  | hydratina                                                                                                                                                                                                                                                                                                                                                                                                                                                                                                                                                                                                                                                                                                                                                                                                                                                                                                                                                                                                                                                                                                                                                                                                                                                                                                                                                                                                                                                                                                                                                                                                                                                                                                                                                                                                                                                                                                                                                                                                                                                                                                                      | Manual 4                                                                              | 7216                                               | - 1       |                                                          | h         |         | 86   |
| 67   | 3       | 113                                                     | 17           |                                                             |                                    |                                             | -        |                | II The |         | 42 M       |                                        |                                                       |                              | Kentucky                                                                                 |                                                                     | 97     |                                       | ,    | 1 1         |                  | wharanud                                                                                                                                                                                                                                                                                                                                                                                                                                                                                                                                                                                                                                                                                                                                                                                                                                                                                                                                                                                                                                                                                                                                                                                                                                                                                                                                                                                                                                                                                                                                                                                                                                                                                                                                                                                                                                                                                                                                                                                                                                                                                                                       | -2/4/44                                                                               | 1207.00                                            | -         | 400                                                      | MA        | 124     | 62   |
| 66   | -       | 1                                                       | $\neg$       |                                                             | Power                              | Son                                         | $\vdash$ | -              | 1      |         | 19 5       | 19 To Lyc                              |                                                       | Camuda-English               | Misconson                                                                                |                                                                     | 98     | 70 /                                  | +    | 1           |                  | mı.                                                                                                                                                                                                                                                                                                                                                                                                                                                                                                                                                                                                                                                                                                                                                                                                                                                                                                                                                                                                                                                                                                                                                                                                                                                                                                                                                                                                                                                                                                                                                                                                                                                                                                                                                                                                                                                                                                                                                                                                                                                                                                                            |                                                                                       |                                                    |           |                                                          |           | +       | 60   |
| 60   | 3       | +                                                       | $\dashv$     |                                                             |                                    |                                             |          | -              | · î    | _       | _          | 1/10 1/10                              |                                                       | annille "                    | Oregon                                                                                   |                                                                     | 95     | -                                     | +    |             |                  |                                                                                                                                                                                                                                                                                                                                                                                                                                                                                                                                                                                                                                                                                                                                                                                                                                                                                                                                                                                                                                                                                                                                                                                                                                                                                                                                                                                                                                                                                                                                                                                                                                                                                                                                                                                                                                                                                                                                                                                                                                                                                                                                |                                                                                       |                                                    |           |                                                          |           | +       | 00   |
| 70   | 5       | -                                                       |              |                                                             | om.                                | Sem                                         | -        |                |        | M W     | 15 5       | the the                                |                                                       | Illingis                     | Oregon                                                                                   |                                                                     | 98     | -                                     | +-   | 14          | w D              |                                                                                                                                                                                                                                                                                                                                                                                                                                                                                                                                                                                                                                                                                                                                                                                                                                                                                                                                                                                                                                                                                                                                                                                                                                                                                                                                                                                                                                                                                                                                                                                                                                                                                                                                                                                                                                                                                                                                                                                                                                                                                                                                |                                                                                       |                                                    | -         | -                                                        | -         | +       | - 00 |
| 70   | -       | +                                                       | -            |                                                             | מותום                              | Son                                         | -        | _              | X      | MW      | 7 5        | Lyo .                                  | California                                            | Illimois                     | Oregon                                                                                   |                                                                     | 98     | -                                     | +    | 1           |                  | one                                                                                                                                                                                                                                                                                                                                                                                                                                                                                                                                                                                                                                                                                                                                                                                                                                                                                                                                                                                                                                                                                                                                                                                                                                                                                                                                                                                                                                                                                                                                                                                                                                                                                                                                                                                                                                                                                                                                                                                                                                                                                                                            |                                                                                       |                                                    | 1         |                                                          | -         | +       | 70   |
| 71   |         |                                                         | +            |                                                             |                                    | Daughter.                                   | -        | -              | - ^    | -       | 7 5        |                                        | California                                            | Belinois                     | Oregon                                                                                   |                                                                     | -      |                                       | +    | -           |                  | one                                                                                                                                                                                                                                                                                                                                                                                                                                                                                                                                                                                                                                                                                                                                                                                                                                                                                                                                                                                                                                                                                                                                                                                                                                                                                                                                                                                                                                                                                                                                                                                                                                                                                                                                                                                                                                                                                                                                                                                                                                                                                                                            |                                                                                       | 1/1/1/1/                                           |           |                                                          | -         | +       | 71   |
| 72   | \$      | 175                                                     | 175          |                                                             |                                    | Higa                                        | R        |                | - Jun  | MW      | 31 M       | 23 To 140                              |                                                       | agous Islands                | Calgonia                                                                                 |                                                                     | 18     |                                       | 4-   |             | 40               | บบายน                                                                                                                                                                                                                                                                                                                                                                                                                                                                                                                                                                                                                                                                                                                                                                                                                                                                                                                                                                                                                                                                                                                                                                                                                                                                                                                                                                                                                                                                                                                                                                                                                                                                                                                                                                                                                                                                                                                                                                                                                                                                                                                          | Davin Jarm                                                                            | VVVV                                               | 0         | The                                                      | na .      | 128     | 72   |
| 73   | 6-      | +-                                                      | +            |                                                             |                                    | mile-H                                      | -        | -              | X      | FW      | 27 M       | 19 Do 1400                             |                                                       | agous salands                | agmen Salanda                                                                            |                                                                     | 91     | 12 0                                  | +    | 14          |                  | me                                                                                                                                                                                                                                                                                                                                                                                                                                                                                                                                                                                                                                                                                                                                                                                                                                                                                                                                                                                                                                                                                                                                                                                                                                                                                                                                                                                                                                                                                                                                                                                                                                                                                                                                                                                                                                                                                                                                                                                                                                                                                                                             |                                                                                       |                                                    | -         |                                                          | -         | +       | 73   |
| 74 0 | - 12    | +                                                       | +            |                                                             |                                    | 10 aughter                                  | -        | -              | X      | FW      | 1 5        | no .                                   | California                                            | Calynnia                     | Calyonia                                                                                 |                                                                     | 90     |                                       | +    | -           |                  | one                                                                                                                                                                                                                                                                                                                                                                                                                                                                                                                                                                                                                                                                                                                                                                                                                                                                                                                                                                                                                                                                                                                                                                                                                                                                                                                                                                                                                                                                                                                                                                                                                                                                                                                                                                                                                                                                                                                                                                                                                                                                                                                            |                                                                                       | -                                                  | -         | -                                                        | -         | 4-1     | 74   |
| 75   | -       | ++                                                      | -            |                                                             |                                    | Daughter                                    |          |                | X      | F W     | 3% 5       | no                                     | California                                            | Caldonia                     | California                                                                               |                                                                     | 91     |                                       | -    | 1-1-        |                  | ബം                                                                                                                                                                                                                                                                                                                                                                                                                                                                                                                                                                                                                                                                                                                                                                                                                                                                                                                                                                                                                                                                                                                                                                                                                                                                                                                                                                                                                                                                                                                                                                                                                                                                                                                                                                                                                                                                                                                                                                                                                                                                                                                             |                                                                                       | -                                                  | -         |                                                          | -         | +       | 75   |
| 76   | -       |                                                         |              |                                                             |                                    | Head                                        | R        | -              | Tho    | MW      | 41 5       | To Us                                  | California                                            | England                      | Canada English                                                                           |                                                                     | 95     | 00 0                                  | -    | 14          |                  | vimev                                                                                                                                                                                                                                                                                                                                                                                                                                                                                                                                                                                                                                                                                                                                                                                                                                                                                                                                                                                                                                                                                                                                                                                                                                                                                                                                                                                                                                                                                                                                                                                                                                                                                                                                                                                                                                                                                                                                                                                                                                                                                                                          | Just Jarm                                                                             | vvv                                                | O I       | HO .                                                     | mo        | 17/     | 76   |
| 77   | _       | ורוו                                                    | 177          | Rosa W.                                                     | العالم                             | Head                                        | R        | R              | מעו    | n w     | 54 M       | חוד חוד דו                             | Kintucky                                              | Kentucky                     | Kentucky                                                                                 |                                                                     | 80     |                                       | _    | 1           | of T             | armen                                                                                                                                                                                                                                                                                                                                                                                                                                                                                                                                                                                                                                                                                                                                                                                                                                                                                                                                                                                                                                                                                                                                                                                                                                                                                                                                                                                                                                                                                                                                                                                                                                                                                                                                                                                                                                                                                                                                                                                                                                                                                                                          | muit Janm                                                                             | WW                                                 | 01        | 40                                                       | Do        | 129     | 77   |
| 78   | -       | -                                                       |              | mi                                                          | issowi                             | wife - H                                    |          |                | X      | F W     | 68 M       | 26 Da Yes                              | Kentucky                                              | Kentucky                     | tentucky                                                                                 |                                                                     | 80     |                                       | _    | 14          | I P              |                                                                                                                                                                                                                                                                                                                                                                                                                                                                                                                                                                                                                                                                                                                                                                                                                                                                                                                                                                                                                                                                                                                                                                                                                                                                                                                                                                                                                                                                                                                                                                                                                                                                                                                                                                                                                                                                                                                                                                                                                                                                                                                                |                                                                                       | 1                                                  |           | And the second                                           |           | $\perp$ | 78   |
| 79   | _       | 178                                                     | 178          | Raynor, Ede                                                 | gan (L                             | Head                                        | ٥        | - 6            | R HE   | M W     | 45 M       | 25 no 140                              |                                                       | new york                     | michigan                                                                                 |                                                                     | 62     |                                       | _    | 1           | m on             | aul Cornier                                                                                                                                                                                                                                                                                                                                                                                                                                                                                                                                                                                                                                                                                                                                                                                                                                                                                                                                                                                                                                                                                                                                                                                                                                                                                                                                                                                                                                                                                                                                                                                                                                                                                                                                                                                                                                                                                                                                                                                                                                                                                                                    | Ruyal Post                                                                            | 2876                                               | W         | yes                                                      | Do        | 130     | 79   |
| 80   | 2       |                                                         | _            | Qa.                                                         | math                               | Wile-H                                      |          |                | x      | FW      | M HH       | 25 To 140                              | Sumule                                                | new link                     | allingia                                                                                 |                                                                     | 61     |                                       |      | 1 h         | io 10 m          | on muluing                                                                                                                                                                                                                                                                                                                                                                                                                                                                                                                                                                                                                                                                                                                                                                                                                                                                                                                                                                                                                                                                                                                                                                                                                                                                                                                                                                                                                                                                                                                                                                                                                                                                                                                                                                                                                                                                                                                                                                                                                                                                                                                     | Nome                                                                                  | 8364                                               | w         | - 04                                                     |           | $\perp$ | 80   |
| 81   | 1       |                                                         | _            | - Ru                                                        | th                                 | Daughter                                    |          |                | X      | FW      | 13 5       | Tue in                                 | Colyonia                                              | michigan                     | Silinois                                                                                 |                                                                     | 98     |                                       |      | الله        | is n             | lone                                                                                                                                                                                                                                                                                                                                                                                                                                                                                                                                                                                                                                                                                                                                                                                                                                                                                                                                                                                                                                                                                                                                                                                                                                                                                                                                                                                                                                                                                                                                                                                                                                                                                                                                                                                                                                                                                                                                                                                                                                                                                                                           |                                                                                       |                                                    |           |                                                          |           |         | 81   |
| 82   | -       |                                                         | _            | Ro                                                          | bent                               | 5 m                                         |          |                | X      | MW      | 11 5       | nicoliu                                |                                                       | michigan                     | allinois                                                                                 |                                                                     | 18     |                                       |      | l hi        | s n              | lone                                                                                                                                                                                                                                                                                                                                                                                                                                                                                                                                                                                                                                                                                                                                                                                                                                                                                                                                                                                                                                                                                                                                                                                                                                                                                                                                                                                                                                                                                                                                                                                                                                                                                                                                                                                                                                                                                                                                                                                                                                                                                                                           |                                                                                       |                                                    |           |                                                          |           |         | 82   |
| 83   | 6       |                                                         | $\perp$      | Gu                                                          | entin                              | Sm                                          |          |                | X      | MW      | 7 5        | Lies 1                                 | California                                            | michigan                     | evamille                                                                                 |                                                                     | 98     |                                       |      |             | n                | one                                                                                                                                                                                                                                                                                                                                                                                                                                                                                                                                                                                                                                                                                                                                                                                                                                                                                                                                                                                                                                                                                                                                                                                                                                                                                                                                                                                                                                                                                                                                                                                                                                                                                                                                                                                                                                                                                                                                                                                                                                                                                                                            |                                                                                       |                                                    |           |                                                          |           |         | 83   |
| 84   | 2       | 179                                                     | 179          | Summo Mo                                                    | מינוענים                           | Head                                        | 0        | F              | Rue    | MW      | 31 M       | a To Ver                               | Jergs                                                 | Jesop                        | Dexas                                                                                    |                                                                     | 87     |                                       |      | h           | _                |                                                                                                                                                                                                                                                                                                                                                                                                                                                                                                                                                                                                                                                                                                                                                                                                                                                                                                                                                                                                                                                                                                                                                                                                                                                                                                                                                                                                                                                                                                                                                                                                                                                                                                                                                                                                                                                                                                                                                                                                                                                                                                                                | Service State                                                                         | 8989                                               | 0         | au                                                       | Uso Wh    | W 131   | 84   |
| 85   |         |                                                         |              | ~ Sa                                                        | ura E                              | Wile                                        |          |                | X      | F w     | 2L M       | معلا مراطا                             |                                                       | Colifornia                   | Missouri                                                                                 |                                                                     | 98     |                                       |      | 1 5         |                  | me                                                                                                                                                                                                                                                                                                                                                                                                                                                                                                                                                                                                                                                                                                                                                                                                                                                                                                                                                                                                                                                                                                                                                                                                                                                                                                                                                                                                                                                                                                                                                                                                                                                                                                                                                                                                                                                                                                                                                                                                                                                                                                                             |                                                                                       |                                                    |           | 1                                                        | 7         |         | 85   |
| 86   |         |                                                         |              | Ble                                                         | mence E                            | Daughter                                    |          |                | X      | FW      | 9 8        | Nuo T                                  | California                                            | Juras                        | Calilonnia                                                                               |                                                                     | 98     |                                       |      | 1 7         |                  | on_                                                                                                                                                                                                                                                                                                                                                                                                                                                                                                                                                                                                                                                                                                                                                                                                                                                                                                                                                                                                                                                                                                                                                                                                                                                                                                                                                                                                                                                                                                                                                                                                                                                                                                                                                                                                                                                                                                                                                                                                                                                                                                                            |                                                                                       |                                                    |           |                                                          |           |         | 86   |
| 37   |         |                                                         |              | m                                                           | arrin &                            | Son.                                        |          |                | X      | MW      | %2 S       | no                                     | California                                            | Juan                         | California                                                                               | Local Company                                                       | 95     |                                       |      |             |                  | mi                                                                                                                                                                                                                                                                                                                                                                                                                                                                                                                                                                                                                                                                                                                                                                                                                                                                                                                                                                                                                                                                                                                                                                                                                                                                                                                                                                                                                                                                                                                                                                                                                                                                                                                                                                                                                                                                                                                                                                                                                                                                                                                             |                                                                                       |                                                    |           |                                                          |           |         | 87   |
| 88   |         | 180                                                     | 180          | Simma Rol                                                   |                                    | Tlend                                       | 0        | R              | au s   |         | 51 M       | ar No ma                               | Jugo                                                  | Jennessee                    | Jennesse                                                                                 |                                                                     | 87     |                                       | T    | 1           |                  | nmu                                                                                                                                                                                                                                                                                                                                                                                                                                                                                                                                                                                                                                                                                                                                                                                                                                                                                                                                                                                                                                                                                                                                                                                                                                                                                                                                                                                                                                                                                                                                                                                                                                                                                                                                                                                                                                                                                                                                                                                                                                                                                                                            | druit farm                                                                            | vvv                                                | 0         | au                                                       | no        | 133     | 88   |
| 89   |         |                                                         |              | 113                                                         |                                    | Thile                                       |          | 1              | X.     | E W     | 72 M       | 19 100 140                             | June                                                  | Vinginia                     | June                                                                                     |                                                                     | 87     |                                       |      | h           |                  | mı                                                                                                                                                                                                                                                                                                                                                                                                                                                                                                                                                                                                                                                                                                                                                                                                                                                                                                                                                                                                                                                                                                                                                                                                                                                                                                                                                                                                                                                                                                                                                                                                                                                                                                                                                                                                                                                                                                                                                                                                                                                                                                                             | В                                                                                     |                                                    | T         | •                                                        |           |         | 89   |
| 90   | 3       |                                                         |              | 06                                                          |                                    | Daughter                                    |          |                | X      | E W     | 17 5       | מעון מעון                              | Jexas                                                 | Jusco                        | Jexas                                                                                    | Service Service 1                                                   | 52     |                                       |      | l i         | _                | one                                                                                                                                                                                                                                                                                                                                                                                                                                                                                                                                                                                                                                                                                                                                                                                                                                                                                                                                                                                                                                                                                                                                                                                                                                                                                                                                                                                                                                                                                                                                                                                                                                                                                                                                                                                                                                                                                                                                                                                                                                                                                                                            |                                                                                       |                                                    |           |                                                          |           | $\Box$  | 90   |
| 1    | 3       | 181                                                     | 181          |                                                             |                                    | Head                                        |          | 5              | RIMO   |         | 19 M       | 31 770 140                             | Illumoia                                              | Jennessee                    | Jemen a Dat                                                                              |                                                                     | 61     |                                       | T    |             |                  | armer.                                                                                                                                                                                                                                                                                                                                                                                                                                                                                                                                                                                                                                                                                                                                                                                                                                                                                                                                                                                                                                                                                                                                                                                                                                                                                                                                                                                                                                                                                                                                                                                                                                                                                                                                                                                                                                                                                                                                                                                                                                                                                                                         | must form                                                                             | Vin                                                | 0         | up                                                       | no        | 133     | 91   |
| 12   | 3       | 11                                                      |              |                                                             |                                    | Wile-H                                      |          | -              | 1X     | - 1     |            | 21 70 110                              | maine                                                 | France                       | Maine                                                                                    |                                                                     | 50     | 12 1                                  | 1    | h           |                  | ~                                                                                                                                                                                                                                                                                                                                                                                                                                                                                                                                                                                                                                                                                                                                                                                                                                                                                                                                                                                                                                                                                                                                                                                                                                                                                                                                                                                                                                                                                                                                                                                                                                                                                                                                                                                                                                                                                                                                                                                                                                                                                                                              | Brant B                                                                               | 1                                                  | 1         |                                                          |           | 1"      | 92   |
| 33   | 3       | 152                                                     | 18.2         |                                                             |                                    | Head                                        | 0 8      | 200            | no     |         | 30 M       | 25 No 140                              |                                                       | Ohio                         | United States                                                                            |                                                                     | 20     | 1                                     |      | 1 11        |                  | onate.                                                                                                                                                                                                                                                                                                                                                                                                                                                                                                                                                                                                                                                                                                                                                                                                                                                                                                                                                                                                                                                                                                                                                                                                                                                                                                                                                                                                                                                                                                                                                                                                                                                                                                                                                                                                                                                                                                                                                                                                                                                                                                                         | milk dries                                                                            | 2712                                               | w.        | lea                                                      | no        | 11      | 02   |
| 4    | 3       | 1                                                       | 7            |                                                             |                                    | Wile                                        | -        | T.             | 110    | - W     | 15 14      | 2) Dolles                              | Oklahama                                              | Ohio                         | Kanogo                                                                                   |                                                                     | 16     |                                       | 1    | 1 11        |                  | me.                                                                                                                                                                                                                                                                                                                                                                                                                                                                                                                                                                                                                                                                                                                                                                                                                                                                                                                                                                                                                                                                                                                                                                                                                                                                                                                                                                                                                                                                                                                                                                                                                                                                                                                                                                                                                                                                                                                                                                                                                                                                                                                            | TIPER COLUM                                                                           | 1.110                                              | 1         | 4                                                        | 110       | 1       | 0    |
| 15 0 | 2       | 11                                                      | 1            |                                                             |                                    | Sen.                                        |          |                | 1      | W       | off C      | Do De                                  |                                                       |                              | Oklahama                                                                                 | 10/21/00/03/51                                                      | 98     |                                       | +    | -           | 200              | and the same of th |                                                                                       |                                                    | $\forall$ |                                                          |           | +       | 100  |
| 96   |         | 162                                                     | .02          | Barbour En                                                  |                                    | Head                                        | 0        | -              | 1,     | -       |            |                                        | California                                            | Kanaga                       |                                                                                          |                                                                     | 59     |                                       | 1    | 1           | 1.               |                                                                                                                                                                                                                                                                                                                                                                                                                                                                                                                                                                                                                                                                                                                                                                                                                                                                                                                                                                                                                                                                                                                                                                                                                                                                                                                                                                                                                                                                                                                                                                                                                                                                                                                                                                                                                                                                                                                                                                                                                                                                                                                                |                                                                                       | WW.                                                | 1         |                                                          | m         | 1.      | 100  |
| 77   | 1.      | 110                                                     | 145          |                                                             |                                    |                                             | 0        | -              | - Wa   | M W     | P. 59      |                                        | Ohio                                                  | Thur York                    | Ohio                                                                                     |                                                                     | 16     | -                                     | +    | 1           | 30               | numer.                                                                                                                                                                                                                                                                                                                                                                                                                                                                                                                                                                                                                                                                                                                                                                                                                                                                                                                                                                                                                                                                                                                                                                                                                                                                                                                                                                                                                                                                                                                                                                                                                                                                                                                                                                                                                                                                                                                                                                                                                                                                                                                         | General farm                                                                          | NUVU                                               | 0         | three                                                    | No -      | 135     | 1.   |
| 200  | -       | ++                                                      | 1            |                                                             |                                    | San                                         | +        | -              | 1      | FW      | 30 5       | Tulifer                                |                                                       | Ohio                         | Dem Mark                                                                                 |                                                                     | 96     |                                       | +    | - th        | 1                | me                                                                                                                                                                                                                                                                                                                                                                                                                                                                                                                                                                                                                                                                                                                                                                                                                                                                                                                                                                                                                                                                                                                                                                                                                                                                                                                                                                                                                                                                                                                                                                                                                                                                                                                                                                                                                                                                                                                                                                                                                                                                                                                             |                                                                                       | 1                                                  | $\vdash$  |                                                          | +         | +       | 107  |
| 00   |         | 1                                                       | $\dashv$     |                                                             | alter.                             | 12                                          | -        | -              | - Ç    | MW      | 1 5        | the sie                                |                                                       | Ohio                         | new York                                                                                 |                                                                     | 98     | -                                     | +    | 1           | $\overline{\mu}$ |                                                                                                                                                                                                                                                                                                                                                                                                                                                                                                                                                                                                                                                                                                                                                                                                                                                                                                                                                                                                                                                                                                                                                                                                                                                                                                                                                                                                                                                                                                                                                                                                                                                                                                                                                                                                                                                                                                                                                                                                                                                                                                                                |                                                                                       | +                                                  | H         | -                                                        | $\vdash$  | +       | 100  |
| 00   | -       | ++                                                      | +            |                                                             |                                    | Son.                                        | -        |                | 1      | M W     | 30 W       | 20 No 140                              | Culyania                                              | Ohia                         | new york                                                                                 |                                                                     | 15     | -                                     | +-   |             | in in            |                                                                                                                                                                                                                                                                                                                                                                                                                                                                                                                                                                                                                                                                                                                                                                                                                                                                                                                                                                                                                                                                                                                                                                                                                                                                                                                                                                                                                                                                                                                                                                                                                                                                                                                                                                                                                                                                                                                                                                                                                                                                                                                                |                                                                                       | -                                                  | -         | -                                                        | +         | +       | 99   |
| 00   | -       |                                                         | 1            | he                                                          | ola.                               | Caughhan                                    | -        | Cal. 13- White | 1      |         |            | 18 no Lies                             | Joura                                                 | Sowa                         | 9 riva                                                                                   |                                                                     | 00     |                                       | 1    | 14          | n n              | lone                                                                                                                                                                                                                                                                                                                                                                                                                                                                                                                                                                                                                                                                                                                                                                                                                                                                                                                                                                                                                                                                                                                                                                                                                                                                                                                                                                                                                                                                                                                                                                                                                                                                                                                                                                                                                                                                                                                                                                                                                                                                                                                           |                                                                                       | 1                                                  | $\sqcup$  |                                                          |           | $\perp$ | 100  |