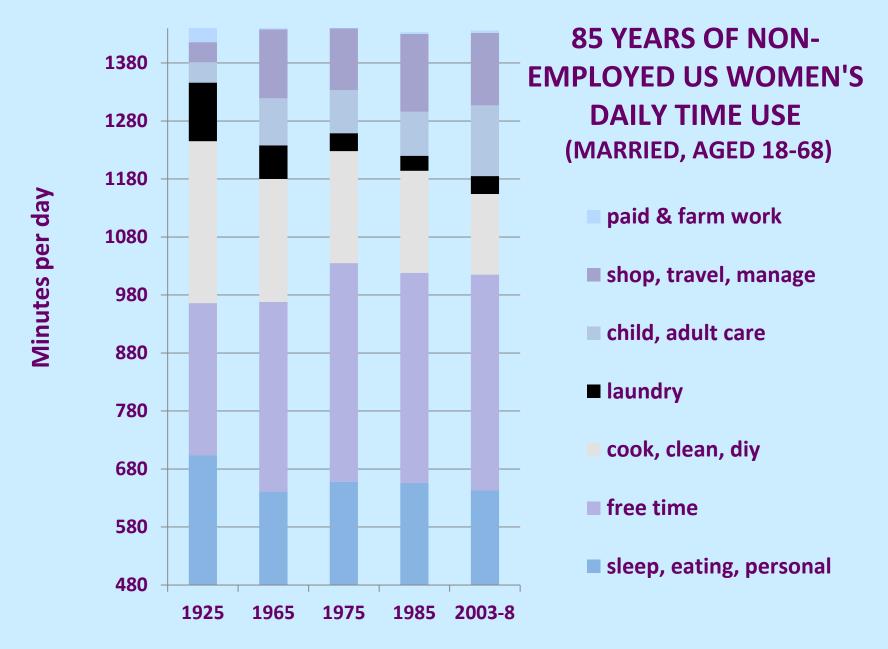

ABBREVIATION'S TO HE USED
IN COLUMNS INDICATED:
(Do no abbreviation for faint or county of both
for matther target (Columns 14, 13, 2, and 14))

Columns indicated (Columns 14, 13, 2, and 14))

### Census database variables (current project)

- For diarist and husband data from two censuses (mainly 1920 & 1930).
- 'Farm' & 'town' women's family characteristics derived from household census record (husband head of household in 1920 census).
- 94% of aggregate records matched to census records.

| Census Roll and Enumeration District               | Children living in household (name/age/sex)                                   |
|----------------------------------------------------|-------------------------------------------------------------------------------|
| Address at Censuses and USDA Survey                | Other household members (parents/step-children/other family/servants/lodgers) |
| Rent/own/live in parents' or relatives' home/other | Place of birth (diarist, husband and parents)                                 |
| Live on farm?                                      | Race/immigrant/dates of immigration/naturalised?/ mother tongue               |
| Own radio? (1930 census)                           | War veteran (WW1/Spanish American War)                                        |
| Occupation & industry                              | Birth & Death Index                                                           |
| Employed at Census?                                | Maiden name of diarist                                                        |
| Attended College at Census?                        | Remarks 14                                                                    |