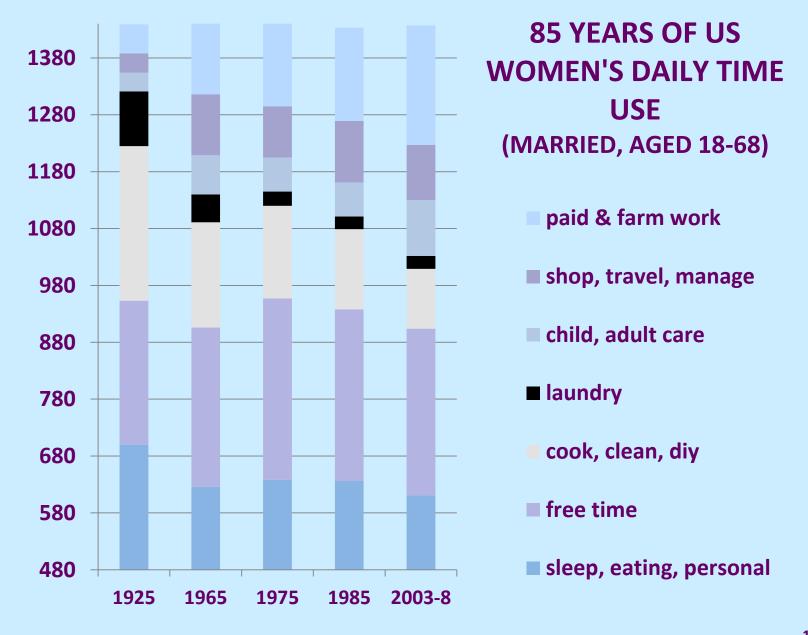

### **Example of 7-day own-words diary (1930)**

| United States Department of                                                                                                                                                                                                                                                                                                                                                                                                                                                                                                                                                                                                                                                                                                                                                                                                                                                                                                                                                                                                                                                                                                                                                                                                                                                                                                                                                                                                                                                                                                                                                                                                                                                                                                                                                                                                                                                                                                                                                                                                                                                                                                    | Agricult   | ure |      | 649               | HUMBER (  | OF PERS | ONS      |       |     |
|--------------------------------------------------------------------------------------------------------------------------------------------------------------------------------------------------------------------------------------------------------------------------------------------------------------------------------------------------------------------------------------------------------------------------------------------------------------------------------------------------------------------------------------------------------------------------------------------------------------------------------------------------------------------------------------------------------------------------------------------------------------------------------------------------------------------------------------------------------------------------------------------------------------------------------------------------------------------------------------------------------------------------------------------------------------------------------------------------------------------------------------------------------------------------------------------------------------------------------------------------------------------------------------------------------------------------------------------------------------------------------------------------------------------------------------------------------------------------------------------------------------------------------------------------------------------------------------------------------------------------------------------------------------------------------------------------------------------------------------------------------------------------------------------------------------------------------------------------------------------------------------------------------------------------------------------------------------------------------------------------------------------------------------------------------------------------------------------------------------------------------|------------|-----|------|-------------------|-----------|---------|----------|-------|-----|
| Bureau of Home Econo                                                                                                                                                                                                                                                                                                                                                                                                                                                                                                                                                                                                                                                                                                                                                                                                                                                                                                                                                                                                                                                                                                                                                                                                                                                                                                                                                                                                                                                                                                                                                                                                                                                                                                                                                                                                                                                                                                                                                                                                                                                                                                           |            | -   |      |                   | A GREAT S |         | als (inc | ludi  | 3,5 |
| Washington, D. C.                                                                                                                                                                                                                                                                                                                                                                                                                                                                                                                                                                                                                                                                                                                                                                                                                                                                                                                                                                                                                                                                                                                                                                                                                                                                                                                                                                                                                                                                                                                                                                                                                                                                                                                                                                                                                                                                                                                                                                                                                                                                                                              |            |     |      |                   | Lodging   | lun     | ches put |       |     |
|                                                                                                                                                                                                                                                                                                                                                                                                                                                                                                                                                                                                                                                                                                                                                                                                                                                                                                                                                                                                                                                                                                                                                                                                                                                                                                                                                                                                                                                                                                                                                                                                                                                                                                                                                                                                                                                                                                                                                                                                                                                                                                                                | -          |     |      |                   |           | fast    | Dinner   | Lunch |     |
| DAILY TIME RECORD OF HOM                                                                                                                                                                                                                                                                                                                                                                                                                                                                                                                                                                                                                                                                                                                                                                                                                                                                                                                                                                                                                                                                                                                                                                                                                                                                                                                                                                                                                                                                                                                                                                                                                                                                                                                                                                                                                                                                                                                                                                                                                                                                                                       | MEMAKER    |     |      | Family            | 2         | 2       | 2        | eup)  |     |
| The same of the sa |            |     |      | Guests            |           | -~      | -        |       | -   |
|                                                                                                                                                                                                                                                                                                                                                                                                                                                                                                                                                                                                                                                                                                                                                                                                                                                                                                                                                                                                                                                                                                                                                                                                                                                                                                                                                                                                                                                                                                                                                                                                                                                                                                                                                                                                                                                                                                                                                                                                                                                                                                                                |            |     |      | Boarders          |           |         |          |       |     |
| Teme Mrs. Edward H. D                                                                                                                                                                                                                                                                                                                                                                                                                                                                                                                                                                                                                                                                                                                                                                                                                                                                                                                                                                                                                                                                                                                                                                                                                                                                                                                                                                                                                                                                                                                                                                                                                                                                                                                                                                                                                                                                                                                                                                                                                                                                                                          | amon       |     |      | and roomers       | -         |         |          | -     | -   |
| iddress Skelly bown                                                                                                                                                                                                                                                                                                                                                                                                                                                                                                                                                                                                                                                                                                                                                                                                                                                                                                                                                                                                                                                                                                                                                                                                                                                                                                                                                                                                                                                                                                                                                                                                                                                                                                                                                                                                                                                                                                                                                                                                                                                                                                            |            | -   | -    | Household<br>help | 100       | -       | 1        |       |     |
| Dey of week Saturday                                                                                                                                                                                                                                                                                                                                                                                                                                                                                                                                                                                                                                                                                                                                                                                                                                                                                                                                                                                                                                                                                                                                                                                                                                                                                                                                                                                                                                                                                                                                                                                                                                                                                                                                                                                                                                                                                                                                                                                                                                                                                                           |            | -   | _    | Farm help         |           |         |          | -     | -   |
| ate April 26                                                                                                                                                                                                                                                                                                                                                                                                                                                                                                                                                                                                                                                                                                                                                                                                                                                                                                                                                                                                                                                                                                                                                                                                                                                                                                                                                                                                                                                                                                                                                                                                                                                                                                                                                                                                                                                                                                                                                                                                                                                                                                                   |            | 198 | 0    | TOTAL             | 2         | 2       | 121      | 2     |     |
|                                                                                                                                                                                                                                                                                                                                                                                                                                                                                                                                                                                                                                                                                                                                                                                                                                                                                                                                                                                                                                                                                                                                                                                                                                                                                                                                                                                                                                                                                                                                                                                                                                                                                                                                                                                                                                                                                                                                                                                                                                                                                                                                |            |     |      |                   |           |         |          |       | -   |
| 2                                                                                                                                                                                                                                                                                                                                                                                                                                                                                                                                                                                                                                                                                                                                                                                                                                                                                                                                                                                                                                                                                                                                                                                                                                                                                                                                                                                                                                                                                                                                                                                                                                                                                                                                                                                                                                                                                                                                                                                                                                                                                                                              | THE RECORD | FRO | M MI | DNIGHT TO MIDNI   | CHT       |         |          |       |     |
| Description                                                                                                                                                                                                                                                                                                                                                                                                                                                                                                                                                                                                                                                                                                                                                                                                                                                                                                                                                                                                                                                                                                                                                                                                                                                                                                                                                                                                                                                                                                                                                                                                                                                                                                                                                                                                                                                                                                                                                                                                                                                                                                                    | Time       | Tie |      | Descri            | otion     |         | Time     | Ti    |     |
| of activities                                                                                                                                                                                                                                                                                                                                                                                                                                                                                                                                                                                                                                                                                                                                                                                                                                                                                                                                                                                                                                                                                                                                                                                                                                                                                                                                                                                                                                                                                                                                                                                                                                                                                                                                                                                                                                                                                                                                                                                                                                                                                                                  | of         |     | ent  | of activ          |           |         | of       | 890   |     |
|                                                                                                                                                                                                                                                                                                                                                                                                                                                                                                                                                                                                                                                                                                                                                                                                                                                                                                                                                                                                                                                                                                                                                                                                                                                                                                                                                                                                                                                                                                                                                                                                                                                                                                                                                                                                                                                                                                                                                                                                                                                                                                                                | stopping   |     | 1    |                   |           |         | stopping | Gre   | 1   |
| Slept                                                                                                                                                                                                                                                                                                                                                                                                                                                                                                                                                                                                                                                                                                                                                                                                                                                                                                                                                                                                                                                                                                                                                                                                                                                                                                                                                                                                                                                                                                                                                                                                                                                                                                                                                                                                                                                                                                                                                                                                                                                                                                                          | 7:35       | 7   | 35   | Prepared          |           | -       | 6:40     | -     | 10  |
| Dressed                                                                                                                                                                                                                                                                                                                                                                                                                                                                                                                                                                                                                                                                                                                                                                                                                                                                                                                                                                                                                                                                                                                                                                                                                                                                                                                                                                                                                                                                                                                                                                                                                                                                                                                                                                                                                                                                                                                                                                                                                                                                                                                        | 7:50       | -   | 15   | Ate dinne         | c         |         | 7:10     | -     | 30  |
| Went to town                                                                                                                                                                                                                                                                                                                                                                                                                                                                                                                                                                                                                                                                                                                                                                                                                                                                                                                                                                                                                                                                                                                                                                                                                                                                                                                                                                                                                                                                                                                                                                                                                                                                                                                                                                                                                                                                                                                                                                                                                                                                                                                   | 7:55       |     | 5    | West to           | city_     | -       | 7:45     | -     | 35  |
| Bought bread etc                                                                                                                                                                                                                                                                                                                                                                                                                                                                                                                                                                                                                                                                                                                                                                                                                                                                                                                                                                                                                                                                                                                                                                                                                                                                                                                                                                                                                                                                                                                                                                                                                                                                                                                                                                                                                                                                                                                                                                                                                                                                                                               | 8:00       |     | 5    | Bought gr         | ocerie    | 5       | 8:05     | -     | 20  |
| Returned home                                                                                                                                                                                                                                                                                                                                                                                                                                                                                                                                                                                                                                                                                                                                                                                                                                                                                                                                                                                                                                                                                                                                                                                                                                                                                                                                                                                                                                                                                                                                                                                                                                                                                                                                                                                                                                                                                                                                                                                                                                                                                                                  | 8:05       |     | 5    | Went to m         | ovie      |         | 9:50     | 1     | 45  |
| Prepared busbands lunch                                                                                                                                                                                                                                                                                                                                                                                                                                                                                                                                                                                                                                                                                                                                                                                                                                                                                                                                                                                                                                                                                                                                                                                                                                                                                                                                                                                                                                                                                                                                                                                                                                                                                                                                                                                                                                                                                                                                                                                                                                                                                                        | 8:50       |     | 25   | Returned          | bome      |         | 10:20    | -     | 30  |
| Prepared breakfast                                                                                                                                                                                                                                                                                                                                                                                                                                                                                                                                                                                                                                                                                                                                                                                                                                                                                                                                                                                                                                                                                                                                                                                                                                                                                                                                                                                                                                                                                                                                                                                                                                                                                                                                                                                                                                                                                                                                                                                                                                                                                                             | 8:50       |     | 201  | Prepared :        | cad di    | inte    | 10:30    |       | 10  |
| Ate breakfast                                                                                                                                                                                                                                                                                                                                                                                                                                                                                                                                                                                                                                                                                                                                                                                                                                                                                                                                                                                                                                                                                                                                                                                                                                                                                                                                                                                                                                                                                                                                                                                                                                                                                                                                                                                                                                                                                                                                                                                                                                                                                                                  | 9:10       |     | 20   | Washed di         |           | isheal  | 10: 40   |       | 10  |
| Washed dishes                                                                                                                                                                                                                                                                                                                                                                                                                                                                                                                                                                                                                                                                                                                                                                                                                                                                                                                                                                                                                                                                                                                                                                                                                                                                                                                                                                                                                                                                                                                                                                                                                                                                                                                                                                                                                                                                                                                                                                                                                                                                                                                  | 9:20       |     | 10   | Got ready         |           | -d      | 11: 00   |       | 26  |
| Took down and                                                                                                                                                                                                                                                                                                                                                                                                                                                                                                                                                                                                                                                                                                                                                                                                                                                                                                                                                                                                                                                                                                                                                                                                                                                                                                                                                                                                                                                                                                                                                                                                                                                                                                                                                                                                                                                                                                                                                                                                                                                                                                                  | 1          |     |      | Slept             |           |         | 12:00-   |       |     |
| Washed light globes                                                                                                                                                                                                                                                                                                                                                                                                                                                                                                                                                                                                                                                                                                                                                                                                                                                                                                                                                                                                                                                                                                                                                                                                                                                                                                                                                                                                                                                                                                                                                                                                                                                                                                                                                                                                                                                                                                                                                                                                                                                                                                            | 9:45       |     | 25   |                   |           |         | :        |       |     |
| Made beds Changed sheets                                                                                                                                                                                                                                                                                                                                                                                                                                                                                                                                                                                                                                                                                                                                                                                                                                                                                                                                                                                                                                                                                                                                                                                                                                                                                                                                                                                                                                                                                                                                                                                                                                                                                                                                                                                                                                                                                                                                                                                                                                                                                                       |            |     | 130  |                   |           |         | :        |       |     |
| Checked house occupits                                                                                                                                                                                                                                                                                                                                                                                                                                                                                                                                                                                                                                                                                                                                                                                                                                                                                                                                                                                                                                                                                                                                                                                                                                                                                                                                                                                                                                                                                                                                                                                                                                                                                                                                                                                                                                                                                                                                                                                                                                                                                                         | 10: 25     |     | 10   |                   |           |         | 1        |       |     |
|                                                                                                                                                                                                                                                                                                                                                                                                                                                                                                                                                                                                                                                                                                                                                                                                                                                                                                                                                                                                                                                                                                                                                                                                                                                                                                                                                                                                                                                                                                                                                                                                                                                                                                                                                                                                                                                                                                                                                                                                                                                                                                                                | 12 20      | 1   | 55   |                   |           |         | :        |       |     |
| Dusted and swept house                                                                                                                                                                                                                                                                                                                                                                                                                                                                                                                                                                                                                                                                                                                                                                                                                                                                                                                                                                                                                                                                                                                                                                                                                                                                                                                                                                                                                                                                                                                                                                                                                                                                                                                                                                                                                                                                                                                                                                                                                                                                                                         | 12:30      | 1   | 10   |                   |           |         | 1        |       |     |
| Read newspaper                                                                                                                                                                                                                                                                                                                                                                                                                                                                                                                                                                                                                                                                                                                                                                                                                                                                                                                                                                                                                                                                                                                                                                                                                                                                                                                                                                                                                                                                                                                                                                                                                                                                                                                                                                                                                                                                                                                                                                                                                                                                                                                 |            | -   | 1    |                   |           |         | - :      | 1     |     |
| Prepared bundry                                                                                                                                                                                                                                                                                                                                                                                                                                                                                                                                                                                                                                                                                                                                                                                                                                                                                                                                                                                                                                                                                                                                                                                                                                                                                                                                                                                                                                                                                                                                                                                                                                                                                                                                                                                                                                                                                                                                                                                                                                                                                                                | 12:50      | -   | 20   |                   |           |         | 1        |       |     |
| Put pajamas To scak                                                                                                                                                                                                                                                                                                                                                                                                                                                                                                                                                                                                                                                                                                                                                                                                                                                                                                                                                                                                                                                                                                                                                                                                                                                                                                                                                                                                                                                                                                                                                                                                                                                                                                                                                                                                                                                                                                                                                                                                                                                                                                            | 12:55      | -   | 5    |                   |           | -       | :        | 1     |     |
| Prepared lunch                                                                                                                                                                                                                                                                                                                                                                                                                                                                                                                                                                                                                                                                                                                                                                                                                                                                                                                                                                                                                                                                                                                                                                                                                                                                                                                                                                                                                                                                                                                                                                                                                                                                                                                                                                                                                                                                                                                                                                                                                                                                                                                 | 1:15       | -   | 20   |                   |           |         | 1        |       |     |
| Atz lunch                                                                                                                                                                                                                                                                                                                                                                                                                                                                                                                                                                                                                                                                                                                                                                                                                                                                                                                                                                                                                                                                                                                                                                                                                                                                                                                                                                                                                                                                                                                                                                                                                                                                                                                                                                                                                                                                                                                                                                                                                                                                                                                      | 1:30       | -   | 15   |                   |           | -       | -:       | 1     | -   |
| Washed dushes                                                                                                                                                                                                                                                                                                                                                                                                                                                                                                                                                                                                                                                                                                                                                                                                                                                                                                                                                                                                                                                                                                                                                                                                                                                                                                                                                                                                                                                                                                                                                                                                                                                                                                                                                                                                                                                                                                                                                                                                                                                                                                                  | 1:35       | 1   | 5    |                   |           |         | :        | 1     | -   |
| Washed out pajamas                                                                                                                                                                                                                                                                                                                                                                                                                                                                                                                                                                                                                                                                                                                                                                                                                                                                                                                                                                                                                                                                                                                                                                                                                                                                                                                                                                                                                                                                                                                                                                                                                                                                                                                                                                                                                                                                                                                                                                                                                                                                                                             | 1:45       | -   | 10   |                   |           |         |          | -     | -   |
| West for mail                                                                                                                                                                                                                                                                                                                                                                                                                                                                                                                                                                                                                                                                                                                                                                                                                                                                                                                                                                                                                                                                                                                                                                                                                                                                                                                                                                                                                                                                                                                                                                                                                                                                                                                                                                                                                                                                                                                                                                                                                                                                                                                  | 1:50       | -   | 5    |                   |           |         | -        | -     | -   |
| Refurned home                                                                                                                                                                                                                                                                                                                                                                                                                                                                                                                                                                                                                                                                                                                                                                                                                                                                                                                                                                                                                                                                                                                                                                                                                                                                                                                                                                                                                                                                                                                                                                                                                                                                                                                                                                                                                                                                                                                                                                                                                                                                                                                  | 1:55       | -   | 5    |                   |           |         | -        | 1     | -   |
| Read mail                                                                                                                                                                                                                                                                                                                                                                                                                                                                                                                                                                                                                                                                                                                                                                                                                                                                                                                                                                                                                                                                                                                                                                                                                                                                                                                                                                                                                                                                                                                                                                                                                                                                                                                                                                                                                                                                                                                                                                                                                                                                                                                      | 2:15       | -   | 20   |                   |           |         |          | -     | -   |
| Read newsmagazine                                                                                                                                                                                                                                                                                                                                                                                                                                                                                                                                                                                                                                                                                                                                                                                                                                                                                                                                                                                                                                                                                                                                                                                                                                                                                                                                                                                                                                                                                                                                                                                                                                                                                                                                                                                                                                                                                                                                                                                                                                                                                                              | 3:20       | 16  | 0.5  |                   |           |         | -        | -     | -   |
| Sexed                                                                                                                                                                                                                                                                                                                                                                                                                                                                                                                                                                                                                                                                                                                                                                                                                                                                                                                                                                                                                                                                                                                                                                                                                                                                                                                                                                                                                                                                                                                                                                                                                                                                                                                                                                                                                                                                                                                                                                                                                                                                                                                          | A: 20      | 1   | -    |                   |           | -       | -:-      | -     | -   |
| Friend called                                                                                                                                                                                                                                                                                                                                                                                                                                                                                                                                                                                                                                                                                                                                                                                                                                                                                                                                                                                                                                                                                                                                                                                                                                                                                                                                                                                                                                                                                                                                                                                                                                                                                                                                                                                                                                                                                                                                                                                                                                                                                                                  | 5:20       | -   |      | 17                |           |         | -:       | -     | -   |
| Prepared toa                                                                                                                                                                                                                                                                                                                                                                                                                                                                                                                                                                                                                                                                                                                                                                                                                                                                                                                                                                                                                                                                                                                                                                                                                                                                                                                                                                                                                                                                                                                                                                                                                                                                                                                                                                                                                                                                                                                                                                                                                                                                                                                   | 5:50       | -   | 10   | 195               |           |         | - :      | -     | -   |
| Cleared away and                                                                                                                                                                                                                                                                                                                                                                                                                                                                                                                                                                                                                                                                                                                                                                                                                                                                                                                                                                                                                                                                                                                                                                                                                                                                                                                                                                                                                                                                                                                                                                                                                                                                                                                                                                                                                                                                                                                                                                                                                                                                                                               | 1          | -   | -    | -                 |           |         |          | -     | -   |
| washed ten things                                                                                                                                                                                                                                                                                                                                                                                                                                                                                                                                                                                                                                                                                                                                                                                                                                                                                                                                                                                                                                                                                                                                                                                                                                                                                                                                                                                                                                                                                                                                                                                                                                                                                                                                                                                                                                                                                                                                                                                                                                                                                                              | 5:45       |     | 15   |                   |           |         | - :      | -     | -   |
| Prepared vegetables                                                                                                                                                                                                                                                                                                                                                                                                                                                                                                                                                                                                                                                                                                                                                                                                                                                                                                                                                                                                                                                                                                                                                                                                                                                                                                                                                                                                                                                                                                                                                                                                                                                                                                                                                                                                                                                                                                                                                                                                                                                                                                            | 5:55       | -   | 10   |                   |           |         | - 1      | -     | +-  |
| Jewed                                                                                                                                                                                                                                                                                                                                                                                                                                                                                                                                                                                                                                                                                                                                                                                                                                                                                                                                                                                                                                                                                                                                                                                                                                                                                                                                                                                                                                                                                                                                                                                                                                                                                                                                                                                                                                                                                                                                                                                                                                                                                                                          | 6:30       |     | 35   |                   |           |         | :        | 1     | _   |

86 (6-1-26)

### 1930 US Federal Census variables

- ADDRESS (name of the street, avenue, or road; house number)
- OCCUPANT (name of each person and their relationship to head of family)
- RESIDENCE (whether home is owned or rented; value of home; whether home is farm residence; whether home has a radio)
- PERSONAL (sex, race, age, marital status, college attendance, ability to read and write, birthplace, and birthplace of parents)
- CITIZENSHIP (language spoken before coming to the United States; year of immigration; whether naturalized or alien; ability to speak English)
- OCCUPATION (trade or profession; industry or business working in; class of worker; whether worked the previous day; line number of unemployment schedule)
- MILITARY (whether veteran or not; war or expedition participated in)