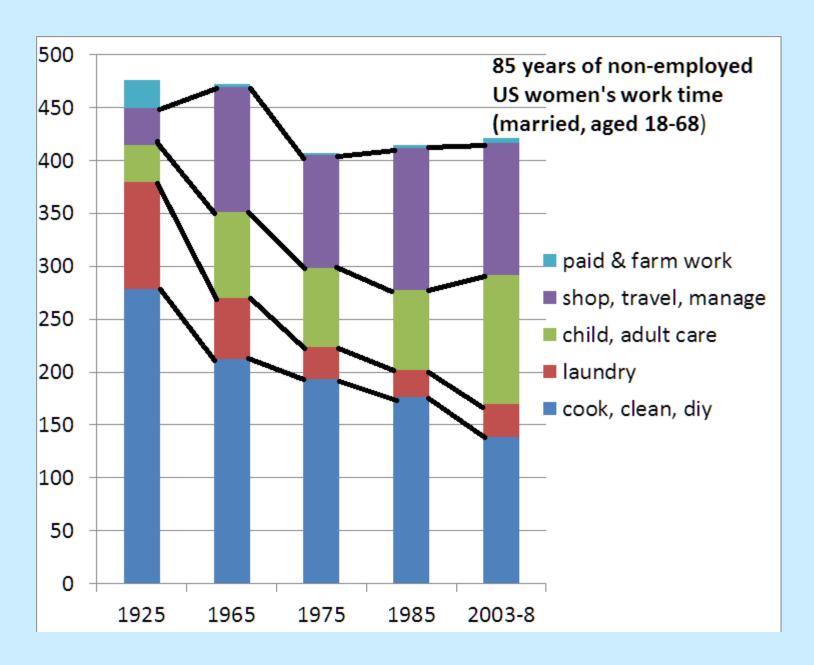

### Farm or town households?

| HUSBAND'S OCCUPA<br>(From census nearest to da |     | ary) |
|------------------------------------------------|-----|------|
|                                                | N   | %    |
| Managerial, professional                       | 30  | 5.7  |
| Health, education, social care                 | 3   | 0.6  |
| Clerical, office support                       | 10  | 1.9  |
| Security/armed force                           | 1   | 0.2  |
| Sales, services, arts                          | 40  | 7.5  |
| Construction, manufacturing, etc.              | 38  | 7.2  |
| Farm, forestry, worker                         | 337 | 63.5 |
| Non-farm, not yet classified                   | 72  | 13.6 |
| TOTAL                                          | 531 | 100  |

### Farm or town?

|               | HUSBAN                   | D'S OCCUPA           | ATIONS AT              | CENSUS |
|---------------|--------------------------|----------------------|------------------------|--------|
|               | Farmer in neither census | Farmer in one census | Farmer in two censuses | TOTAL  |
| ADDRESS TYPE  |                          |                      |                        |        |
| Not recorded  |                          | 1                    |                        | 1      |
| Not on farm   | 111                      | 53                   | 10                     | 174    |
| Lives on farm | 35                       | 150                  | 170                    | 355    |
|               |                          |                      |                        |        |
| TOTAL         | 146                      | 204                  | 180                    | 530    |

### Age and family size

| AGE GRO      | UP BY CHIL | D STATUS  | (colu                     | (column percentages)       |     |      |  |  |  |  |  |
|--------------|------------|-----------|---------------------------|----------------------------|-----|------|--|--|--|--|--|
| Age<br>group | No child   | One child | 2+<br>children<br>none <5 | 2+<br>children<br>incl. <5 | N   | %    |  |  |  |  |  |
| 18-29        | 21.6       | 43.2      | 6.8                       | 28.4                       | 74  | 15.0 |  |  |  |  |  |
| 30-34        | 12.0       | 24.1      | 24.1                      | 39.8                       | 83  | 16.8 |  |  |  |  |  |
| 35-39        | 14.4       | 18.3      | 45.2                      | 22.1                       | 104 | 21.1 |  |  |  |  |  |
| 40-44        | 24.4       | 18.6      | 47.7                      | 9.3                        | 86  | 17.4 |  |  |  |  |  |
| 45-49        | 43.1       | 30.8      | 24.6                      | 1.5                        | 65  | 13.2 |  |  |  |  |  |
| 50-68        | 78.0       | 15.9      | 6.1                       |                            | 82  | 16.6 |  |  |  |  |  |
| N            | 154        | 120       | 134                       | 86                         | 494 |      |  |  |  |  |  |
| %            | 31.2       | 24.3      | 27.1                      | 17.4                       | 100 |      |  |  |  |  |  |