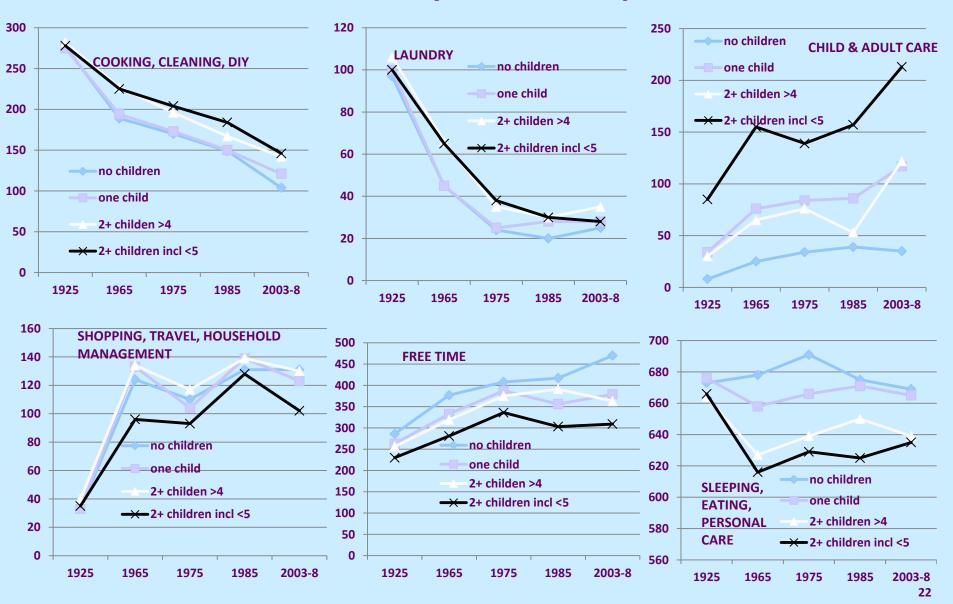

### Questions

- How do the Purnell studies relate to each other?
  - research design, sampling frames, instruments, coding frames, etc.
  - which samples do the diaries recovered to date come from: towns or farms?
- How can we uncover further information about the diary respondents and their households in the recovered materials?
- What does the 'College' women study represent? This was an elite sample recruited by Kneeland from the 'Seven Sisters' liberal arts women's colleges (Barnard, Bryn Mawr, Mount Holyoake, Radcliffe, Smith, Vassar & Wellesley).
- What can we learn from these data?