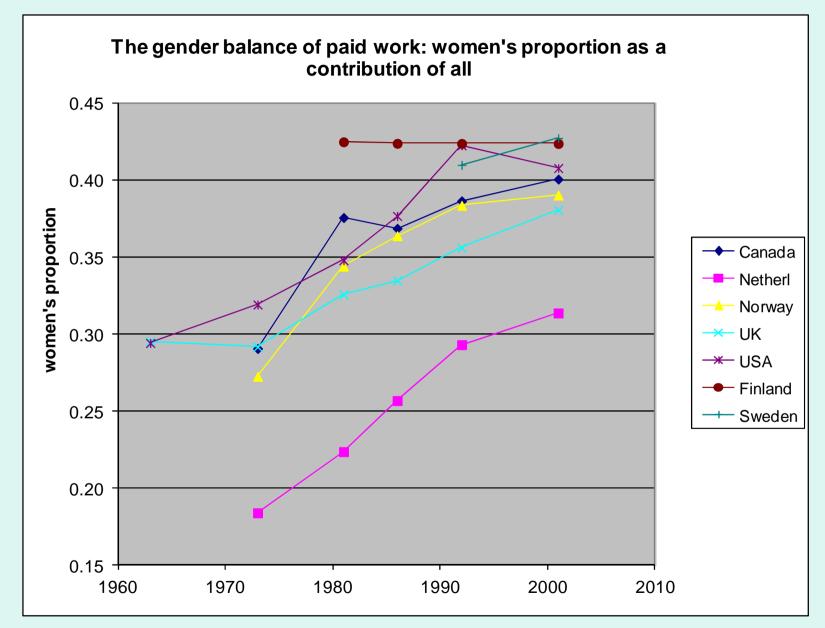

y          |        | 1979   | 1989       |              | 2002-3     | (2010-1) |
| Netherlands    |        | 1975   | 1980, 1985 | 1990, 1995   | 2005       | (2011)   |
| Norway         |        | 1971-2 | 1981-2     | 1990-1       | 2000-1     | (2010-1) |
| Slovenia       |        |        |            |              | 2001-2     |          |
| South Africa   |        |        |            |              | 2000       |          |
| Spain          |        |        |            | 1992, 1997   | 2002-3     | 2010     |
| Sweden         |        |        |            | 1990-1       | 2000-1     | (2010-1) |
| United Kingdom | 1961   | 1974-5 | 1983, 1987 | 1995         | 2001, 2005 |          |
| United States  | 1965-6 | 1975-6 | 1985       | 1992-4, 1998 | 2003-8     | 2010-1   |











## **Opportunities**

- Thesis research topics
  - Cross-national comparisons, historical change
  - Gender, work, leisure issues
  - Co-presence, happiness, social-spatial location
  - Exercise, lifestyle, environmental risk/stress
- Post-graduate assistance
  - upgrade MTUS
  - help with substantive research