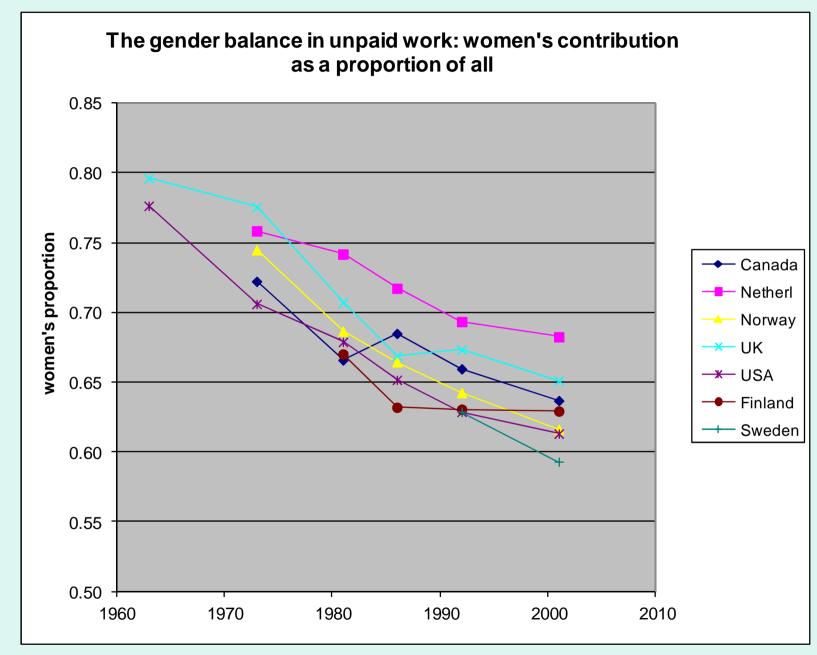

Italy          |        | 1979   | 1989       |              | 2002-3     | (2010-1) |
| Netherlands    |        | 1975   | 1980, 1985 | 1990, 1995   | 2005       | (2011)   |
| Norway         |        | 1971-2 | 1981-2     | 1990-1       | 2000-1     | (2010-1) |
| Slovenia       |        |        |            |              | 2001-2     |          |
| South Africa   |        |        |            |              | 2000       |          |
| Spain          |        |        |            | 1992, 1997   | 2002-3     | 2010     |
| Sweden         |        |        |            | 1990-1       | 2000-1     | (2010-1) |
| United Kingdom | 1961   | 1974-5 | 1983, 1987 | 1995         | 2001, 2005 |          |
| United States  | 1965-6 | 1975-6 | 1985       | 1992-4, 1998 | 2003-8     | 2010-1   |











## **Opportunities**

- Thesis research topics
  - Cross-national comparisons, historical change
  - Gender, work, leisure issues
  - Co-presence, happiness, social-spatial location
  - Exercise, lifestyle, environmental risk/stress
- Post-graduate assistance
  - upgrade MTUS
  - help with substantive research