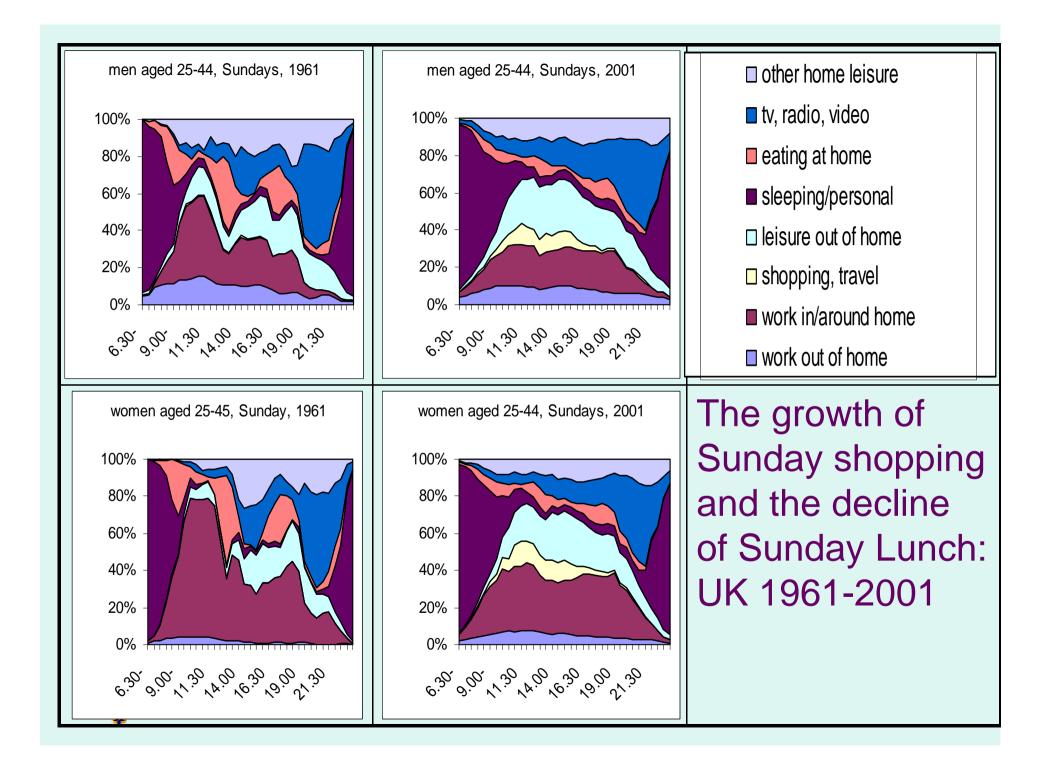

|              |           |                                    |           |
| 9:50 - 10:00            | 1 ↓                                                                                 |                                                                                                                                                           |                  |                                                                                                                                                                                                                    |              |           |                                    |           |



# Average Enjoyment Ratings for Activities: UK couples 1987

|               | Men    | Women  | Ν   |
|---------------|--------|--------|-----|
| Paid work     | 2.56   | 2.67   | 108 |
| Domestic work | 2.42   | 2.31   | 275 |
| Leisure       | 1.47** | 1.56** | 275 |

\*\* Statistically significantly different from average enjoyment ratings for paid and domestic work (P < .001)

#### **Enjoyment rating scale:**

- 1 Enjoying a lot
- 2 Enjoying a little
- 3 Neutral
- 4 Not enjoying much
- 5 Not enjoying at all







## Multinational Time Use Study (MTUS)

- Studies conducted from the 1960s through the present decade in 23 countries
- e.g. Australia, Austria, Belgium, Bulgaria, Canada, Czechoslovakia, Denmark, Finland, France, Germany, Hungary, Israel, Italy, the Netherlands, Norway, P