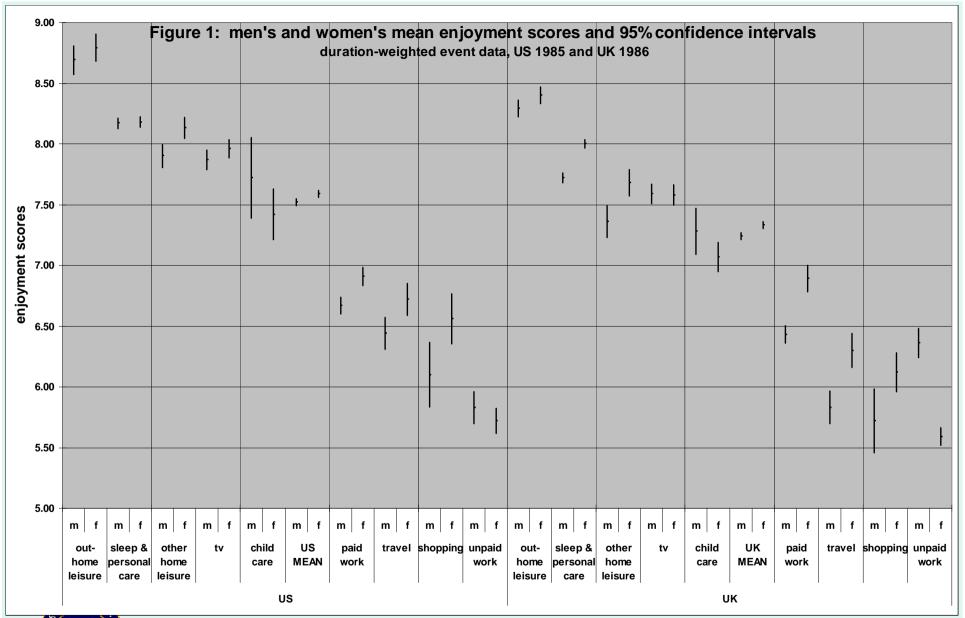

|              |           |                                    |           |



# Average Enjoyment Ratings for Activities: UK couples 1987

|               | Men    | Women  | Ν   |
|---------------|--------|--------|-----|
| Paid work     | 2.56   | 2.67   | 108 |
| Domestic work | 2.42   | 2.31   | 275 |
| Leisure       | 1.47** | 1.56** | 275 |

\*\* Statistically significantly different from average enjoyment ratings for paid and domestic work (P < .001)

#### **Enjoyment rating scale:**

- 1 Enjoying a lot
- 2 Enjoying a little
- 3 Neutral
- 4 Not enjoying much
- 5 Not enjoying at all







## Multinational Time Use Study (MTUS)

- Studies conducted from the 1960s through the present decade in 23 countries
- e.g. Australia, Austria, Belgium, Bulgaria, Canada, Czechoslovakia, Denmark, Finland, France, Germany, Hungary, Israel, Italy, the Netherlands, Norway, Poland, Russia, South Africa, Spain, Sweden, UK, USA, Yugoslavia
- Multi-decade time series in 14 countries



http://www.timeuse.org/mtus/

### Major time diary surveys in MTUS

(parentheses=studies under negotiation or preparation)

|                | 1960s  | 1970s  | 1980s      | 1990s        | 2000s      | 2010s    |
|----------------|--------|--------|------------|--------------|------------|----------|
| Australia      |        | 1974   | 1987       | 1997         | 2006       |          |
| Canada         |