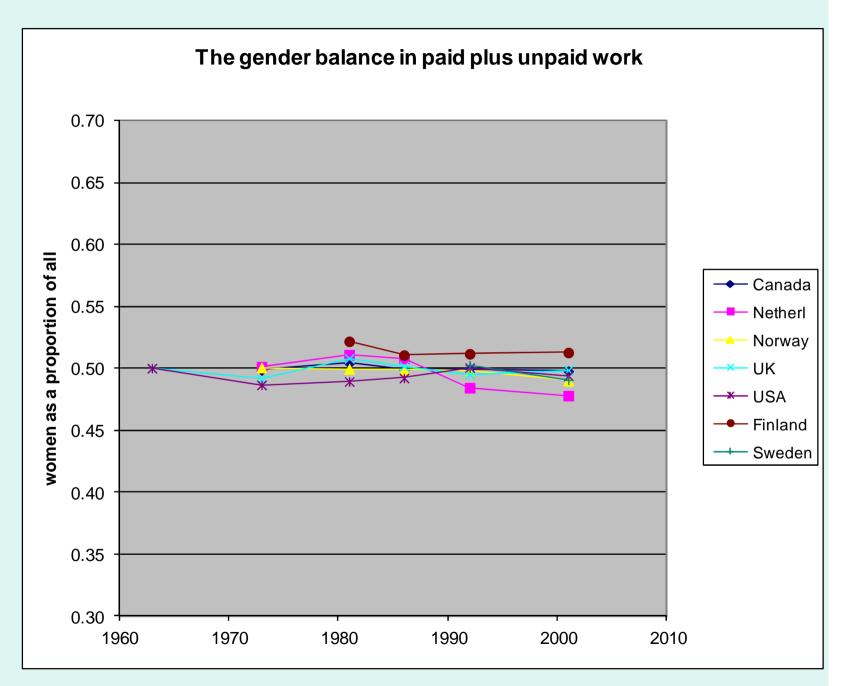

|        | 1979   | 1989       |              | 2002-3     | (2010-1) |
| Netherlands    |        | 1975   | 1980, 1985 | 1990, 1995   | 2005       | (2011)   |
| Norway         |        | 1971-2 | 1981-2     | 1990-1       | 2000-1     | (2010-1) |
| Slovenia       |        |        |            |              | 2001-2     |          |
| South Africa   |        |        |            |              | 2000       |          |
| Spain          |        |        |            | 1992, 1997   | 2002-3     | 2010     |
| Sweden         |        |        |            | 1990-1       | 2000-1     | (2010-1) |
| United Kingdom | 1961   | 1974-5 | 1983, 1987 | 1995         | 2001, 2005 |          |
| United States  | 1965-6 | 1975-6 | 1985       | 1992-4, 1998 | 2003-8     | 2010-1   |











## **Opportunities**

- Thesis research topics
  - Cross-national comparisons, historical change
  - Gender, work, leisure issues
  - Co-presence, happiness, social-spatial location
  - Exercise, lifestyle, environmental risk/stress
- Post-graduate assistance
  - upgrade MTUS
  - help with substantive research